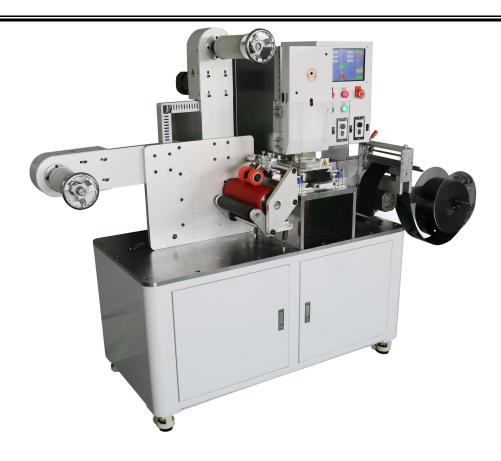

**3, Excellent separation of waste velcro and kiss cut velcro ,**the metal block works to keep the kiss cut velcro stick to release paper

and keep it away from sticking with waste velcro . there is a big supporter roller with large curve which will hold up the release paper

better for stripping process,the stripping angle is in 180 degrees angle which is good for stripping kiss cut velcro from waste velcro .







**4, Easy to use touch screen with combination of pressing keys**, the self adhesive velcro irregular shape die cut machine

will be easy to operate with english language touch screen , all the control keys are simplified  $. \, cutting \, speed \, , \, cutting \, length$ 

total cutting amount etc all can be set freely.





#### **Front View**





**Side View** 





**Side View** 





### [Warranty]

As a Self adhesive velcro coins kiss cut machine supplier, all the spare parts of the Self adhesive velcro coins kiss cut machine will have one year of free maintainance

by changing the spare parts for free and free shipping of spare parts to overseas clients starting from the issuing date of commercial invoice

after on line diagnosis.

### [Packing]

1Set/Wooden case ,foam paddings will be put inside wooden case for safe overseas shipping