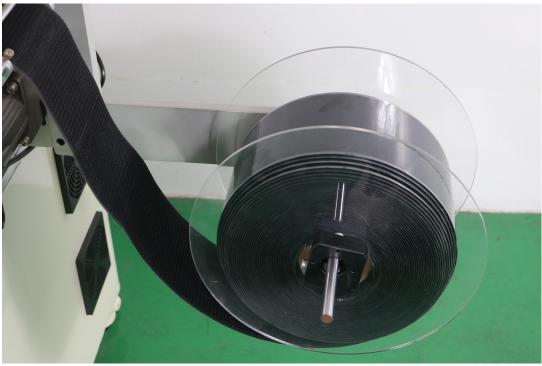

Separation of waste velcro and kiss cut needed velcro will be easy as the self adhesive velcro shape cutting machine applies with big curve roller which supports the release paper steady for peeling , the peeling angle is set at 180 degrees which also faciliate the peeling , there is also a metal block which press down the kiss cut velcro and avoids it from sticking and going with waste velcro into roller form as after kiss cutting , there is still adhesive between the waste velcro and needed velcro , they are easy to stick to each other during separation. a small pressing roller is placed under big curve roller , the purpose of it is to pull down tightly the release paper for easy separation of waste velcro and needed velcro.

The maximum velcro material cutting width is 150mm and mold length is 120mm, customer can decide their velcro sizes, velcro coins diameters or other irregular shapes with CAD drawings if possible, we will customise the knife molds for customer, the knife molds are very cheap cost which allow customers can work for many different sizes velcro shapes.