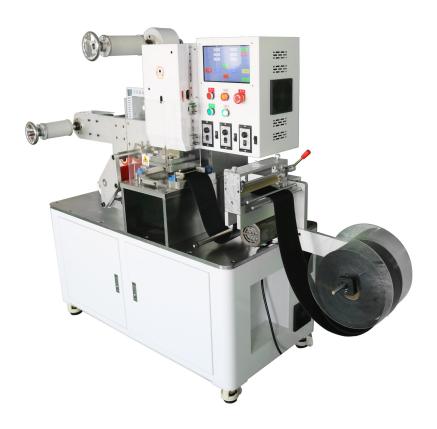

nt separation of waste velcro and kiss cut velcro ,**the metal block works to keep the kiss cut velcro stick to release paper

and keep it away from sticking with waste velcro . there is a big supporter roller with large curve which will hold up the release paper

better for stripping process,the stripping angle is in 180 degrees angle which is good for stripping kiss cut velcro from waste velcro .







**4, Easy to use touch screen with combination of pressing keys**, the self adhesive velcro irregular shape die cut machine

will be easy to operate with english language touch screen , all the control keys are simplified  $. \, cutting \, speed \, , \, cutting \, length$ 

total cutting amount etc all can be set freely.





#### **Front View**





**Side View** 





**Side View** 





### [Warranty]

As a Self adhesive velcro coins kiss cut machine supplier, all the spare parts of the Self adhesive velcro coins kiss cut machine will have one year of free maintainance

by changing the spare parts for free and free shipping of spare parts to overseas clients starting from the issuing date of commercial invoice

after on line diagnosis.

### [Packing]

1Set/Wooden case ,foam paddings will be put inside wooden case for safe overseas shipping