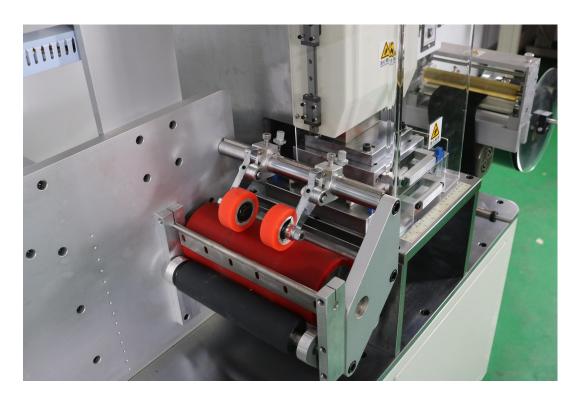

#### [ Product Details ]

**1,Kiss die cut flat bed**, the kiss die cut flat bed size is W\*L = 150\*120MM, the kiss cut flat bed can adjust the kiss cut

depth to cut different thickness velcro or other material , the cutting depth precision reaches 0.001 mm

Customers are welcome to send their velcro sizes for kiss cutting and we will customise the knife molds accordingly

not just the velcro coin diameters but also other velcro irregular shapes.

**2,Feeding device with sensor** the sensor can sense the pulling of velcro material from the front, once it is lifted to certain