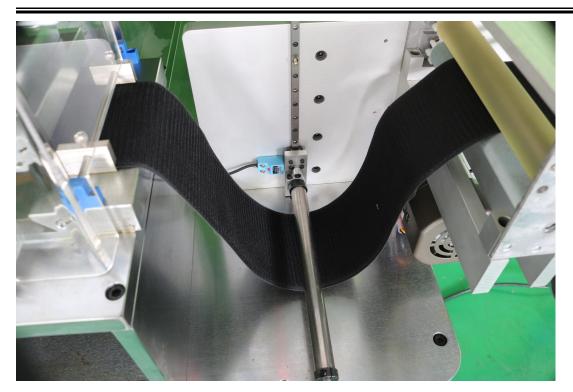

Separation of waste velcro and kiss cut needed velcro will be easy as the self adhesive velcro shape cutting machine applies with big curve roller which supports the release paper steady for peeling , the peeling angle is set at 180 degrees which also faciliate the peeling , there is also a metal block which press down the kiss cut velcro and avoids it from sticking and going with waste velcro into roller form as after kiss cutting , there is still adhesive between the waste velcro and needed velcro , they are easy to stick to each other during separation. a small pressing roller is placed under big curve roller , the purpose of it is to pull down tightly the release paper for easy separation of waste velcro and needed velcro.

height , it will signal the feeding roller to feed with more velcro material , this ensures smooth feeding of velcro material  ${\bf r}$ 

**3, Excellent separation of waste velcro and kiss cut velcro ,**the metal block works to keep the kiss cut velcro stick to release paper

and keep it away from sticking with waste velcro . there is a big supporter roller with large curve which will hold up the release paper

better for stripping process,the stripping angle is in 180 degrees angle which is good for stripping kiss cut velcro from waste velcro .