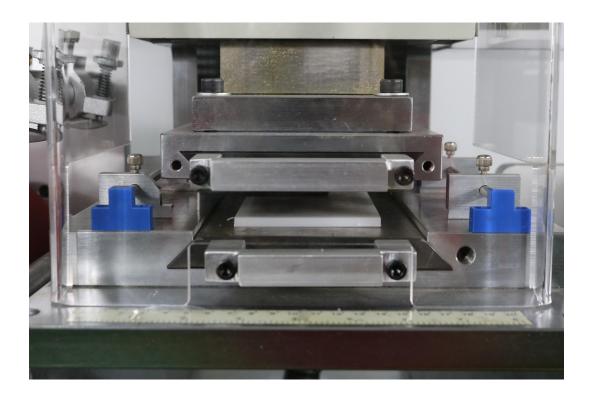

#### [ Product Details ]

**1,Kiss die cut flat bed**, the kiss die cut flat bed size is W\*L = 150\*120MM, the kiss cut flat bed can adjust the kiss cut

depth to cut different thickness velcro or other material , the cutting depth precision reaches 0.001 mm

Customers are welcome to send their velcro sizes for kiss cutting and we will customise the knife molds accordingly

not just the velcro coin diameters but also other velcro irregular shapes.

**2,Feeding device with sensor** the sensor can sense the pulling of velcro material from the front, once it is lifted to certain