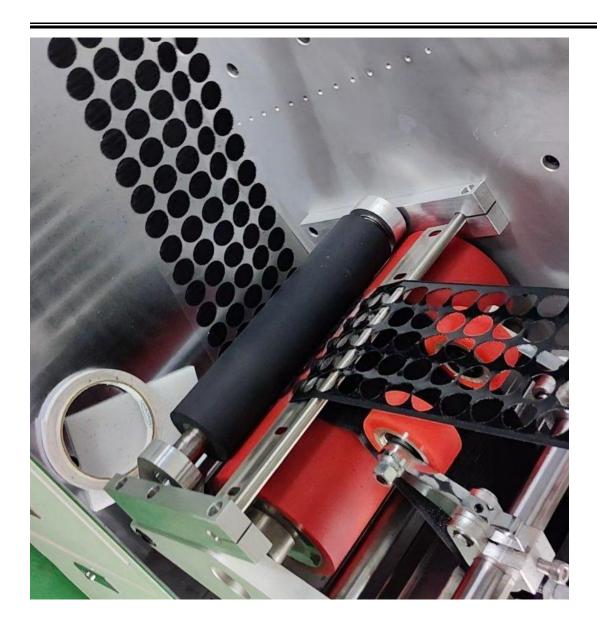

height , it will signal the feeding roller to feed with more velcro material , this ensures smooth feeding of velcro material  ${\bf r}$ 

**3, Excellent separation of waste velcro and kiss cut velcro ,**the metal block works to keep the kiss cut velcro stick to release paper

and keep it away from sticking with waste velcro . there is a big supporter roller with large curve which will hold up the release paper

better for stripping process,the stripping angle is in 180 degrees angle which is good for stripping kiss cut velcro from waste velcro .