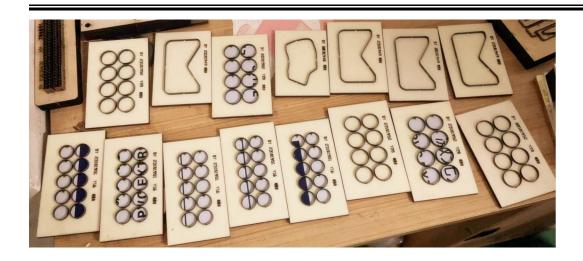

The maximum velcro material cutting width is 150mm and mold length is 120mm, customer can decide their velcro sizes, velcro coins diameters or other irregular shapes with CAD drawings if possible, we will customise the knife molds for customer, the knife molds are very cheap cost which allow customers can work for many different sizes velcro shapes.

Customers are welcome to send their velcro sizes for kiss cutting and we will customise the knife molds accordingly

not just the velcro coin diameters but also other velcro irregular shapes.

**2,Feeding device with sensor** the sensor can sense the pulling of velcro material from the front, once it is lifted to certain