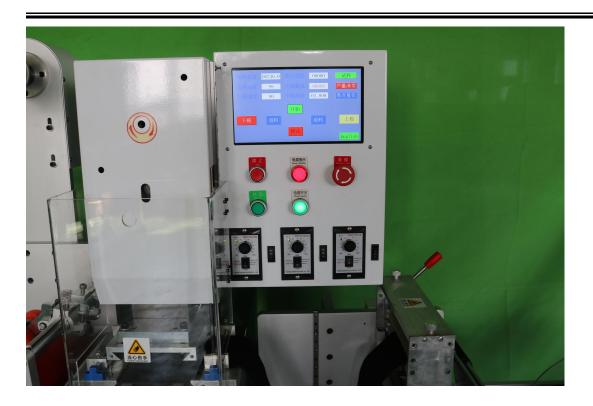

**4, Easy to use touch screen with combination of pressing keys**, the self adhesive velcro irregular shape die cut machine

will be easy to operate with english language touch screen , all the control keys are simplified  $. \, cutting \, speed \, , \, cutting \, length$ 

total cutting amount etc all can be set freely.