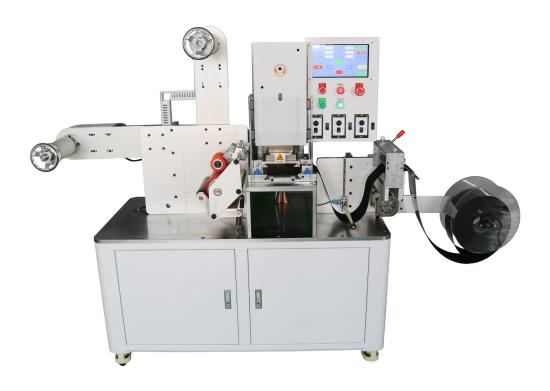

terial  ${\bf r}$ 









**3, Excellent separation of waste velcro and kiss cut velcro ,**the metal block works to keep the kiss cut velcro stick to release paper

and keep it away from sticking with waste velcro . there is a big supporter roller with large curve which will hold up the release paper

better for stripping process,the stripping angle is in 180 degrees angle which is good for stripping kiss cut velcro from waste velcro .







**4, Easy to use touch screen with combination of pressing keys**, the self adhesive velcro irregular shape die cut machine

will be easy to operate with english language touch screen , all the control keys are simplified  $. \, cutting \, speed \, , \, cutting \, length$ 

total cutting amount etc all can be set freely.





#### **Front View**





**Side View** 





**Side View** 





### [Warranty]

As a Self adhesive velcro coins kiss cut machine supplier, all the spare parts of the Self adhesive velcro coins kiss cut machine will have one year of free maintainance

by changing the spare parts for free and free shipping of spare parts to overseas clients starting from the issuing date of commercial invoice

after on line diagnosis.

### [Packing]

1Set/Wooden case ,foam paddings will be put inside wooden case for safe overseas shipping