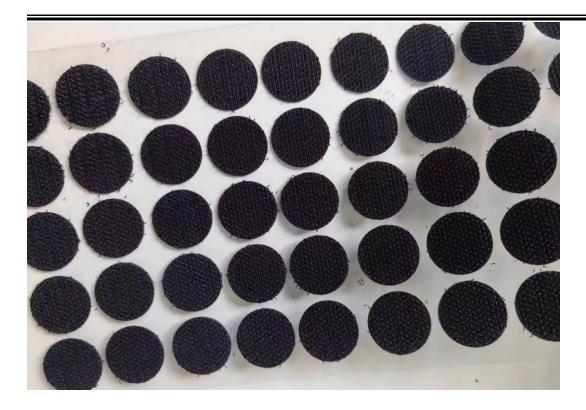

#### **【Product Description】**

The self adhesive velcro coins kiss cut machine is designed for kiss cut self adhesive coins or dots ,other irregular shape , this self adhesive velcro hook and loop shape cutter machine cut through the velcro material but not through the release paper with cutting depth precision up to 0.001 mm , the cutting depth can also be adjusted freely on the machine , it is also can also applied to kiss cut self silicone ,foam rubber and metallic tapes ,etc .

The maximum velcro material cutting width is 150mm and mold length is 120mm, customer can decide their velcro sizes, velcro coins diameters or other irregular shapes with CAD drawings if possible, we will customise the knife molds for customer, the knife molds are very cheap cost which allow customers can work for many different sizes velcro shapes.